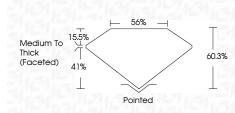

|

# October 14, 2024

|               |                 |           | 001000111/202   |  |
|---------------|-----------------|-----------|-----------------|--|
| LG659439560   | LGé             | ber       | IGI Report Numb |  |
| WN DIAMOND    | ORATORY GROWN [ | LABC      | Description     |  |
| VAL BRILLIANT | OVAL            | ing Style | Shape and Cutti |  |
| .83 X 4.12 MM | 9.82 X 6.83 X   |           | Measurements    |  |
|               |                 | LTS       | GRADING RESUL   |  |
| 1.73 CARAT    | 1.              |           | Carat Weight    |  |
| E             |                 |           | Color Grade     |  |
| VVS 2         |                 |           | Clarity Grade   |  |
|               |                 |           |                 |  |



#### ADDITIONAL GRADING INFORMATION

| Polish                                                                        | EXCELLENT        |
|-------------------------------------------------------------------------------|------------------|
| Symmetry                                                                      | EXCELLENT        |
| Fluorescence                                                                  | NONE             |
| Inscription(s)                                                                | 1631 LG659439560 |
| Comments: This Laboratory<br>created by Chemical Vapo<br>process.<br>Type IIa |                  |