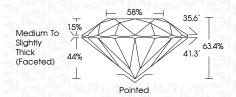

----------------------------|---------------------------|----------------------|----------|
| CLARITY                |                                |                           |                      |          |
| IF                     | VVS <sup>1 - 2</sup>           | VS <sup>1-2</sup>         | SI 1-2               | I 1-3    |
| Internally<br>Flawless | Very Very<br>Slightly Included | Very<br>Slightly Included | Slightly<br>Included | Included |



© IGI 2020, International Gemological Institute

FD - 10 20





October 14, 2024

IGI Report Number LG659439577

Description LABORATORY GROWN DIAMOND

Measurements 7.17 - 7.21 X 4.56 MM

ROUND BRILLIANT

**GRADING RESULTS** 

Shape and Cutting Style

Carat Weight 1.46 CARAT

Color Grade D

Clarity Grade VVS 2

Cut Grade **EXCELLENT** 



#### ADDITIONAL GRADING INFORMATION

**EXCELLENT** Polish

**EXCELLENT** Symmetry

Fluorescence NONE

Inscription(s) (例 LG659439577

Comments: This Laboratory Grown Diamond was created by Chemical Vapor Deposition (CVD) growth

process. Type IIa