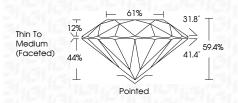

#### PROPORTIONS

Thin To

Sample Image Used

| 9439583                                                         | W                     | 1.92 CARAT   | ٥           | VS I          | EXCELLENT | 59.4% | 61%   | Thin To Medium<br>(Facefed) | Pointed | EXCELLENT | EXCELLENT | NONE         | (g) LG659439583 | Comments:<br>The Laboratory Grown Diamond was<br>the Laboratory Grown Diamond was<br>(COT) growth process.<br>Npe IIG   |
|-----------------------------------------------------------------|-----------------------|--------------|-------------|---------------|-----------|-------|-------|-----------------------------|---------|-----------|-----------|--------------|-----------------|-------------------------------------------------------------------------------------------------------------------------|
| October 12, 2024<br>IGI Report No LG659439583<br>ROUND BRILLANT | 8.10 - 8.18 X 4.82 MM | Carat Weight | Color Grade | Clarity Grade | Out Grade | Depth | Table | Girdle                      | Culet   | Polish    | Symmetry  | Fluorescence | Inscription(s)  | Comments:<br>This Laboratory Grown Diamond was<br>realed by Chemical Vapor Deposit<br>(CVD) growth process.<br>Type IIg |