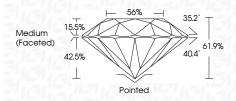

| Faint                     | Very Light | Light    |
|------------------------|----------------------|---------------------------|------------|----------|
| CLARITY                |                      |                           |            |          |
| IF                     | VVS <sup>1 - 2</sup> | VS <sup>1-2</sup>         | SI 1-2     | 1 - 3    |
| Internally<br>Flawless | Very Very            | Very<br>Slightly Included | Slightly   | Included |



© IGI 2020, International Gemological Institute

FD - 10 20





October 15, 2024

IGI Report Number LG659440532

Description LABORATORY GROWN DIAMOND

Shape and Cutting Style ROUND BRILLIANT

Measurements 7.59 - 7.63 X 4.71 MM

**GRADING RESULTS** 

Carat Weight 1.70 CARAT

Color Grade F
Clarity Grade V\$1

Cut Grade IDEAL



#### ADDITIONAL GRADING INFORMATION

Polish EXCELLENT
Symmetry EXCELLENT

Fluorescence NONE

(159) LG659440532

Comments: This Laboratory Grown Diamond was created by Chemical Vapor Deposition (CVD) growth

process. Type IIa

Inscription(s)