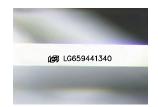

### LABORATORY GROWN DIAMOND REPORT

October 14, 2024

IGI Report Number LG659441340

Description LABORATORY GROWN DIAMOND

Shape and Cutting Style PRINCESS CUT

Measurements 5.79 X 5.69 X 3.91 MM

**GRADING RESULTS** 

## ADDITIONAL GRADING INFORMATION

Polish EXCELLENT

Symmetry **EXCELLENT** 

Fluorescence NONE

Inscription(s) (3) LG659441340

Comments: This Laboratory Grown Diamond was created by Chemical Vapor Deposition (CVD) growth

# LG659441340

Report verification at igi.org