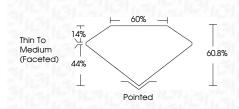

|                      |                  |

# October 14, 2024

| 001000111/2021    |                          |
|-------------------|--------------------------|
| IGI Report Numbe  | LG659441387              |
| Description       | LABORATORY GROWN DIAMOND |
| Shape and Cutting | g Style PEAR BRILLIANT   |
| Measurements      | 12.50 X 8.00 X 4.86 MM   |
| GRADING RESULT    | s                        |
| Carat Weight      | 2.79 CARATS              |
| Color Grade       | D                        |
| Clarity Grade     | VVS 2                    |
|                   |                          |



#### ADDITIONAL GRADING INFORMATION

| Polish                                                                           | EXCELLENT      |
|----------------------------------------------------------------------------------|----------------|
| Symmetry                                                                         | EXCELLENT      |
| Fluorescence                                                                     | NONE           |
| Inscription(s)                                                                   | 低到 LG659441387 |
| Comments: This Laboratory C<br>created by Chemical Vapor<br>process.<br>Type IIa |                |