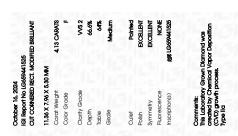

# LABORATORY GROWN DIAMOND REPORT

October 16, 2024

IGI Report Number LG659441525

Description LABORATORY GROWN DIAMOND

Shape and Cutting Style CUT CORNERED RECTANGULAR

MODIFIED BRILLIANT

Measurements 11.36 X 7.96 X 5.30 MM

**GRADING RESULTS** 

Carat Weight 4.13 CARATS

Color Grade

Clarity Grade VVS 2

# ADDITIONAL GRADING INFORMATION

**EXCELLENT** Polish

Symmetry **EXCELLENT** 

NONE Fluorescence

131 LG659441525 Inscription(s)

Comments: This Laboratory Grown Diamond was created by Chemical Vapor Deposition (CVD) growth

process. Type IIa

**CUT CORNERED** 

Measurements **GRADING RESULTS** 

4.13 CARATS Carat Weight

Color Grade

Clarity Grade VVS 2

#### ADDITIONAL GRADING INFORMATION

Polish **EXCELLENT** 

**EXCELLENT** Symmetry Fluorescence NONE

Inscription(s) (451) LG659441525

Comments: This Laboratory Grown Diamond was created by Chemical Vapor Deposition (CVD) growth process.

Type IIa