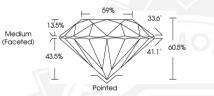

### **GRADING RESULTS**

| Carat Weight  | 0.58 CARAT |
|---------------|------------|
| Color Grade   | D          |
| Clarity Grade | VVS 1      |
| Cut Grade     | IDEAL      |

#### ADDITIONAL GRADING INFORMATION

| Polish         | EXCELLENT       |
|----------------|-----------------|
| Symmetry       | EXCELLENT       |
| Fluorescence   | NONE            |
| Inscription(s) | 131 LG659443822 |