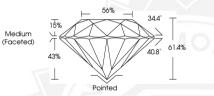

### **GRADING RESULTS**

| Carat Weight  | 0.77 CARAT |
|---------------|------------|
| Color Grade   | D          |
| Clarity Grade | VVS 2      |
| Cut Grade     | IDEAL      |

LABORATORY GROWN DIAMOND

| 3.00 - 3.72 X 3.02 WIW |            |
|------------------------|------------|
| Carat Weight           | 0.77 CARAT |
| Color Grade            | D          |
| Clarity Grade          | VVS 2      |
| Cut Grade              | IDEAL      |
| Polish                 | EXCELLENT  |