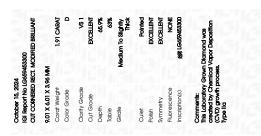

## LABORATORY GROWN DIAMOND REPORT

October 15, 2024

IGI Report Number LG659453300

Description LABORATORY GROWN DIAMOND

Shape and Cutting Style CUT CORNERED RECTANGULAR

MODIFIED BRILLIANT

Measurements 9.01 X 6.01 X 3.96 MM

**GRADING RESULTS** 

Carat Weight 1.91 CARAT

Color Grade D

Clarity Grade VS 1

Cut Grade EXCELLENT

#### ADDITIONAL GRADING INFORMATION

Polish **EXCELLENT** 

Symmetry **EXCELLENT** 

Fluorescence NONE

Inscription(s) (5) LG659453300

Comments: This Laboratory Grown Diamond was created by Chemical Vapor Deposition (CVD) growth

process. Type IIa