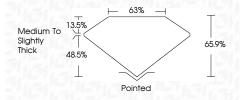

-------|---------------------------|-------------------|----------|
| CLARITY                |                                |                           | GEN               | 10/      |
| IF                     | VVS <sup>1 - 2</sup>           | VS <sup>1-2</sup>         | SI <sup>1-2</sup> | 1 1 - 3  |
| Internally<br>Flawless | Very Very<br>Slightly Included | Very<br>Slightly Included | Slightly          | Included |



1975

© IGI 2020, International Gemological Institute

FD - 10 20





October 15, 2024

IGI Report Number LG659453300

Description LABORATORY GROWN DIAMOND

Shape and Cutting Style CUT CORNERED RECTANGULAR MODIFIED

BRILLIANT

Measurements 9.01 X 6.01 X 3.96 MM

**GRADING RESULTS** 

Carat Weight 1.91 CARAT

Color Grade D

Clarity Grade VS 1

Cut Grade **EXCELLENT** 



#### ADDITIONAL GRADING INFORMATION

Polish **EXCELLENT** 

Symmetry EXCELLENT

Fluorescence NONE

Inscription(s)

(G) LG659453300

Comments: This Laboratory Grown Diamond was

created by Chemical Vapor Deposition (CVD) growth

process. Type IIa