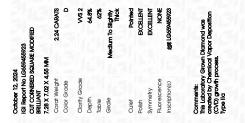

#### LABORATORY GROWN DIAMOND REPORT

| October 12, 2024               |                                           |  |  |
|--------------------------------|-------------------------------------------|--|--|
| IGI Report Number              | LG659455923                               |  |  |
| Description                    | LABORATORY GROWN DIAMOND                  |  |  |
| Shape and Cutting Style        | CUT CORNERED SQUARE<br>MODIFIED BRILLIANT |  |  |
| Measurements                   | 7.28 X 7.02 X 4.55 MM                     |  |  |
| GRADING RESULTS                |                                           |  |  |
| Carat Weight                   | 2.24 CARATS                               |  |  |
| Color Grade                    | D                                         |  |  |
| Clarity Grade                  | VVS 2                                     |  |  |
| ADDITIONAL GRADING INFORMATION |                                           |  |  |
| Polish                         | EXCELLENT                                 |  |  |

| 1 01011        | LACELLENI       |
|----------------|-----------------|
| Symmetry       | EXCELLENT       |
| Fluorescence   | NONE            |
| Inscription(s) | 化G1 LG659455923 |
|                |                 |

Comments: This Laboratory Grown Diamond was created by Chemical Vapor Deposition (CVD) growth process. Type IIa

# October 12, 2024

| IGI Report Numbe | r       | LG659455923                               |
|------------------|---------|-------------------------------------------|
| Description      | LABO    | RATORY GROWN DIAMOND                      |
| Shape and Cuttin | g Style | CUT CORNERED SQUARE<br>MODIFIED BRILLIANT |
| Measurements     |         | 7.28 X 7.02 X 4.55 MM                     |
| GRADING RESULT   | rs      |                                           |
| Carat Weight     |         | 2.24 CARATS                               |
| Color Grade      |         | D                                         |
| Clarity Grade    |         | VV\$ 2                                    |
|                  |         |                                           |

#### ADDITIONAL GRADING INFORMATION

| Polish                                                                        | EXCELLENT        |
|-------------------------------------------------------------------------------|------------------|
| Symmetry                                                                      | EXCELLENT        |
| Fluorescence                                                                  | NONE             |
| Inscription(s)                                                                | 1571 LG659455923 |
| Comments: This Laboratory<br>created by Chemical Vapo<br>process.<br>Type IIa |                  |