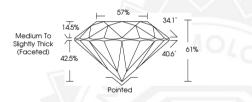

ROUND BRILLIANT

Measurements

5,14 - 5,18 X 3,15 MM

GRADING RESULTS

Carat Weight 0.51 CARAT

Color Grade D
Clarity Grade VV\$ 2

Cut Grade

IDEAL

October 12, 2024

IGI Report Number LG659456783 ROUND BRILLIANT

LABORATORY GROWN DIAMOND

5.14 - 5.18 X 3.15 MM

Carat Weight
Color Grade
Clarity Grade
Cut Grade
Cut Grade
Dut Grade
Dut Grade
Dut Grade
Dut Grade
Dut Grade
Dut Grade