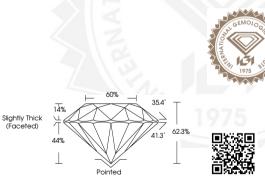

### **GRADING RESULTS**

| Carat Weight  | 0.54 CARAT                                                                                                                                                                                                                                                                                                                                                                                                                                                                                                                                                                                                                                                                                                                                                                                                                                                                                                                                                                                                                                                                                                                                                                                                                                                                                                                                                                                                                                                                                                                                                                                                                                                                                                                                                                                                                                                                                                                                                                                                                                                                                                                     |
|---------------|--------------------------------------------------------------------------------------------------------------------------------------------------------------------------------------------------------------------------------------------------------------------------------------------------------------------------------------------------------------------------------------------------------------------------------------------------------------------------------------------------------------------------------------------------------------------------------------------------------------------------------------------------------------------------------------------------------------------------------------------------------------------------------------------------------------------------------------------------------------------------------------------------------------------------------------------------------------------------------------------------------------------------------------------------------------------------------------------------------------------------------------------------------------------------------------------------------------------------------------------------------------------------------------------------------------------------------------------------------------------------------------------------------------------------------------------------------------------------------------------------------------------------------------------------------------------------------------------------------------------------------------------------------------------------------------------------------------------------------------------------------------------------------------------------------------------------------------------------------------------------------------------------------------------------------------------------------------------------------------------------------------------------------------------------------------------------------------------------------------------------------|
| Color Grade   | E State Stat |
| Clarity Grade | VS 2                                                                                                                                                                                                                                                                                                                                                                                                                                                                                                                                                                                                                                                                                                                                                                                                                                                                                                                                                                                                                                                                                                                                                                                                                                                                                                                                                                                                                                                                                                                                                                                                                                                                                                                                                                                                                                                                                                                                                                                                                                                                                                                           |
| Cut Grade     | EXCELLENT                                                                                                                                                                                                                                                                                                                                                                                                                                                                                                                                                                                                                                                                                                                                                                                                                                                                                                                                                                                                                                                                                                                                                                                                                                                                                                                                                                                                                                                                                                                                                                                                                                                                                                                                                                                                                                                                                                                                                                                                                                                                                                                      |

#### ADDITIONAL GRADING INFORMATION

| Polish         | EXCELLENT        |
|----------------|------------------|
| Symmetry       | EXCELLENT        |
| Fluorescence   | NONE             |
| Inscription(s) | 1571 LG659457930 |