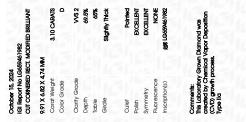

#### LABORATORY GROWN DIAMOND REPORT

| October 15, 2024        |                                                |  |
|-------------------------|------------------------------------------------|--|
| IGI Report Number       | LG659461982                                    |  |
| Description             | LABORATORY GROWN DIAMOND                       |  |
| Shape and Cutting Style | CUT CORNERED RECTANGULAR<br>MODIFIED BRILLIANT |  |
| Measurements            | 9.91 X 6.82 X 4.74 MM                          |  |
| GRADING RESULTS         |                                                |  |
| Carat Weight            | 3.10 CARATS                                    |  |
| Color Grade             | D                                              |  |
| Clarity Grade           | VVS 2                                          |  |
| ADDITIONAL GRADING IN   | IFORMATION                                     |  |
| Polish                  | EXCELLENT                                      |  |
| Symmetry                | EXCELLENT                                      |  |

## October 15, 2024

| IGI Report Number | LG659461982                                             |
|-------------------|---------------------------------------------------------|
| Description       | LABORATORY GROWN DIAMOND                                |
| Shape and Cutting | Style CUT CORNERED<br>RECTANGULAR MODIFIED<br>BRILLIANT |
| Measurements      | 9.91 X 6.82 X 4.74 MM                                   |
| GRADING RESULTS   |                                                         |
| Carat Weight      | 3.10 CARATS                                             |
| Color Grade       | D                                                       |
| Clarity Grade     | VVS 2                                                   |

#### ADDITIONAL GRADING INFORMATION

| Polish                                                                        | EXCELLENT      |
|-------------------------------------------------------------------------------|----------------|
| Symmetry                                                                      | EXCELLENT      |
| Fluorescence                                                                  | NONE           |
| Inscription(s)                                                                | 低到 LG659461982 |
| Comments: This Laboratory<br>created by Chemical Vapo<br>process.<br>Type IIa |                |