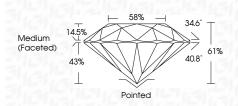

## 58% 34.6° Medium 14.5% $\checkmark$ 40.8°

LG659462211

Report verification at igi.org

Pointed

61%

Sample Image Used

PROPORTIONS