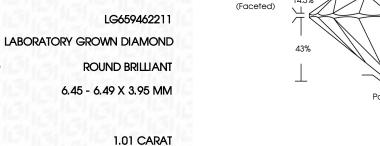

# October 15, 2024

|                       | 001000110/2021          |
|-----------------------|-------------------------|
| LG659462211           | IGI Report Number       |
| ORATORY GROWN DIAMOND | Description LABC        |
| ROUND BRILLIANT       | Shape and Cutting Style |
| 6.45 - 6.49 X 3.95 MM | Measurements            |
|                       | GRADING RESULTS         |
| 1.01 CARAT            | Carat Weight            |
| E                     | Color Grade             |
| VS 2                  | Clarity Grade           |
| IDEAL                 | Cut Grade               |
|                       |                         |

#### ADDITIONAL GRADING INFORMATION

| Polish                                                                           | EXCELLENT        |
|----------------------------------------------------------------------------------|------------------|
| Symmetry                                                                         | EXCELLENT        |
| Fluorescence                                                                     | NONE             |
| Inscription(s)                                                                   | 1691 LG659462211 |
| Comments: This Laboratory of<br>created by Chemical Vapo<br>process.<br>Type IIa |                  |