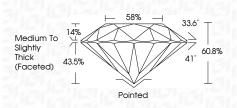

#### 58% 33.6° Medium To 14% Slightly Thick (Faceted) 60.8% 43.5%

Pointed

PROPORTIONS

LG659462290

1.58 CARAT

Е

VS 2

IDEAL