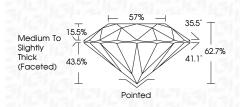

| October 16, 2024<br>161 Report No LG659463206<br>ROUND BRILLANT | MM 1.00 CARAT         | VS 2<br>EXCELLENT           | 62.7%<br>57%               | Medium To Slightly<br>Thick (Facefed) | Culet Perined<br>Posis Excellant<br>Runnery Excellant<br>Rucrescence <b>Scallant</b><br>Rucrescence <b>Scallant</b><br>Rucrescence <b>Scallant</b><br>Rucrescence <b>Scallant</b><br>Rucrescence <b>Scallant</b><br>Rucrescence <b>Scallant</b><br>Rectments:<br>Rectment<br>Rectment <b>Scallant</b><br>Rectment <b>Scallant</b> |                                                                                                                                                                                                                                                                                                                                                                                                                                                                                                                                                                                                                                                                                                                                                                                                                                                                                                                                                                                                                                                                                                                                                                                                                                                                                                                                                                                                                                                                                                                                                                                                                                                                                                                                                                                                                                                                                                                                                                                                                                                                                                                                                                                                                                                                                                                                                                      |
|-----------------------------------------------------------------|-----------------------|-----------------------------|----------------------------|---------------------------------------|-----------------------------------------------------------------------------------------------------------------------------------------------------------------------------------------------------------------------------------------------------------------------------------------------------------------------------------------------------------------------------------------------------------------------------------------------------------------------------------------------------------------------------------------------------------------------------------------------------------------------------------------------------------------------------------------------------------------------------------------------------------------------------------------------------------------------------------------------------------------------------------------------------------------------------------------------------------------------------------------------------------------------------------------------------------------------------------------------------------------------------------------------------------------------------------------------------------------------------------------------------------------------------------------------------------------------------------------------------------------------------------------------------------------------------------------------------------------------------------------------------------------------------------------------------------------------------------------------------------------------------------------------------------------------------------------------------------------------------------------------------------------------------------------------------------------------------------------------------------------------------------------------------------------------------------------------------------------------------------------------------------------------------------------------------------------------------------------------------------------------------------------------------------------------------------------------------------------------------------------------------------------------------------------------------------------------------------------------------------------------------------------------------------------------------------------------------------------------------------------------------------------------------------------------------------------------------------------------------------------------------------------------------------------------------------------------------------------------------------------------------------------------------------------------------------------------------------------------------------------------------------------------------------------------------------------------------------|----------------------------------------------------------------------------------------------------------------------------------------------------------------------------------------------------------------------------------------------------------------------------------------------------------------------------------------------------------------------------------------------------------------------------------------------------------------------------------------------------------------------------------------------------------------------------------------------------------------------------------------------------------------------------------------------------------------------------------------------------------------------------------------------------------------------------------------------------------------------------------------------------------------------------------------------------------------------------------------------------------------------------------------------------------------------------------------------------------------------------------------------------------------------------------------------------------------------------------------------------------------------------------------------------------------------------------------------------------------------------------------------------------------------------------------------------------------------------------------------------------------------------------------------------------------------------------------------------------------------------------------------------------------------------------------------------------------------------------------------------------------------------------------------------------------------------------------------------------------------------------------------------------------------------------------------------------------------------------------------------------------------------------------------------------------------------------------------------------------------------------------------------------------------------------------------------------------------------------------------------------------------------------------------------------------------------------------------------------------------|
|                                                                 | 6.35 - 6.39 X 4.00 MM | Carat Weight<br>Color Grade | Clarity Grade<br>Cut Grade | Depth<br>Table                        | Girdle                                                                                                                                                                                                                                                                                                                                                                                                                                                                                                                                                                                                                                                                                                                                                                                                                                                                                                                                                                                                                                                                                                                                                                                                                                                                                                                                                                                                                                                                                                                                                                                                                                                                                                                                                                                                                                                                                                                                                                                                                                                                                                                                                                                                                                                                                                                                                                                                                                                                                                                                                                                                                                                                                                                                                                                                                                                                                                                                                    | Culet<br>Polish<br>Smmetry<br>Rucrescence<br>Inscription(s) ( <b>6916</b><br>Commethis<br>A Commethis<br>A Commethis<br>A Commething (AHD) growth par<br>Temparature |