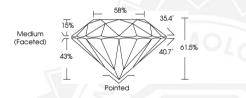

LABORATORY GROWN DIAMOND

ROUND BRILLIANT

Measurements

5,77 - 5,79 X 3,55 MM

**GRADING RESULTS** 

Carat Weight 0.73 CARAT

Color Grade D
Clarity Grade W\$1

Cut Grade

 Color Grade
 D

 Clarity Grade
 WS 1

 Cut Grade
 IDFAL

 Polish
 EXCELENT

 Symmetry
 EXCELENT

 Fluorescence
 NONE

Inscription(s) (FI) LG659463309
Comments: As Grown - No indication of post-growth treatment. This Laboratory Grown Diamond was created by High Pressure High Temperature (HPHT) growth process. Type II