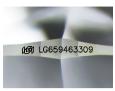

## LABORATORY GROWN DIAMOND REPORT

October 15, 2024

IGI Report Number

Description

LABORATORY GROWN DIAMOND

Shape and Cutting Style

Measurements

LG659463309

## ADDITIONAL GRADING INFORMATION

Polish EXCELLENT Symmetry EXCELLENT

Fluorescence NONE Inscription(s) IFI Le659463309

Inscription(s)

Comments: As Grown - No indication of post-growth treatment.

This Laboratory Grown Diamond was created by High Pressure High Temperature (HPHT) growth process.

For terms & conditions and to verify this report, please visit www.igi.org

October 15, 2024

IGI Report Number LG659463309 ROUND BRILLIANT

LABORATORY GROWN DIAMOND

5.77 - 5.79 X 3.55 MM

 Carat Weight
 0.73 CARAT

Inscription(s) (G) LG659463309 Comments: As Grown - No Indication of post-growth treatment. This Laboratory Grown Diamond was created by High

Pressure High Temperature (HPHT) growth process. Type II