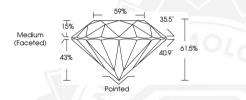

ROUND BRILLIANT

Measurements

6.01 - 6.04 X 3.70 MM

**GRADING RESULTS** 

Carat Weight 0.82 CARAT

Color Grade D
Clarity Grade VV\$ 2

Cut Grade

IDEAL

October 16, 2024

IGI Report Number LG659463348 ROUND BRILLIANT

LABORATORY GROWN DIAMOND

6.01 - 6.04 X 3.70 MM

Carat Weight
Color Grade
Clarity Grade
Cut Grade
Cut Grade
D.82 CARAT
D
VWS 2
Cut Grade
IDEAL

Polish Symmetry Fluorescence