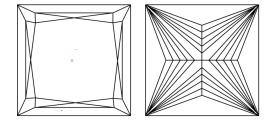

# **ELECTRONIC COPY**

### LABORATORY GROWN DIAMOND REPORT

October 15, 2024

IGI Report Number LG659464297

Description LABORATORY GROWN DIAMOND

Shape and Cutting Style PRINCESS CUT

Measurements 7.53 X 7.44 X 4.99 MM

**GRADING RESULTS** 

Carat Weight 2.51 CARATS

Color Grade

Clarity Grade VV\$ 2

## ADDITIONAL GRADING INFORMATION

Polish **EXCELLENT** 

Symmetry **EXCELLENT** 

Fluorescence NONE

Inscription(s) IGI LG659464297

Comments: This Laboratory Grown Diamond was created by Chemical Vapor Deposition (CVD) growth

process. Type IIa

# LG659464297

Report verification at igi.org

### **PROPORTIONS**





Sample Image Used

#### **CLARITY CHARACTERISTICS**



### **KEY TO SYMBOLS**

Red symbols indicate internal characteristics. Green symbols indicate external characteristics.

# COLOR

| D E F                  | G H I J                        | Faint                     | Very Light | Light    |
|------------------------|--------------------------------|---------------------------|------------|----------|
| CLARITY                |                                |                           |            |          |
| IF                     | WS <sup>1 - 2</sup>            | VS <sup>1-2</sup>         | SI 1-2     | 1 - 3    |
| Internally<br>Flawless | Very Very<br>Slightly Included | Very<br>Slightly Included | Slightly   | Included |



© IGI 2020, International Gemological Institute

FD - 10 20





IGI Report Number LG659464297

Descripti