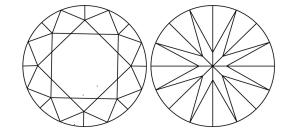

# **ELECTRONIC COPY**

## LABORATORY GROWN DIAMOND REPORT

October 16, 2024

IGI Report Number LG659464464

Description LABORATORY GROWN DIAMOND

Shape and Cutting Style ROUND BRILLIANT

Measurements 9.20 - 9.29 X 5.74 MM

**GRADING RESULTS** 

Carat Weight 3.01 CARATS

Color Grade

D

Clarity Grade VVS 2

**EXCELLENT** Cut Grade

## ADDITIONAL GRADING INFORMATION

**EXCELLENT** Polish

Symmetry **EXCELLENT** 

NONE Fluorescence

1/到 LG659464464 Inscription(s)

Comments: This Laboratory Grown Diamond was created by Chemical Vapor Deposition (CVD) growth

process. Type IIa

## LG659464464

Report verification at igi.org

## **PROPORTIONS**





Sample Image Used

#### **CLARITY CHARACTERISTICS**



## **KEY TO SYMBOLS**

Red symbols indicate internal characteristics. Green symbols indicate external characteristics.

## **COLOR**

| DEF                    | G H I J                        | Faint                     | Very Light           | Light    |
|------------------------|--------------------------------|---------------------------|----------------------|----------|
| <b>CLARITY</b>         | VVS <sup>1 - 2</sup>           | VS <sup>1 - 2</sup>       | SI 1-2               | 11-3     |
| Internally<br>Flawless | Very Very<br>Slightly Included | Very<br>Slightly Included | Slightly<br>Included | Included |



© IGI 2020, International Gemological Institute

FD - 10 20





LG659464464 Description LABORATORY GROWN DIAMOND

Shape and Cutting Style ROUND BRILLIANT

Measurements 9.20