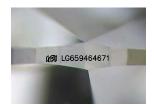

### LABORATORY GROWN DIAMOND REPORT

October 14, 2024

IGI Report Number LG659464671

Description LABORATORY GROWN DIAMOND

Shape and Cutting Style PEAR BRILLIANT

Measurements 11.20 X 7.12 X 4.38 MM

**GRADING RESULTS** 

## ADDITIONAL GRADING INFORMATION

Polish **EXCELLENT** 

Symmetry **EXCELLENT** 

Fluorescence NONE

Inscription(s) (13) LG659464671

Comments: This Laboratory Grown Diamond was created by Chemical Vapor Deposition (CVD) growth

# LG659464671

Report verification at igi.org