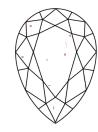

# **ELECTRONIC COPY**

### LABORATORY GROWN DIAMOND REPORT

October 14, 2024

IGI Report Number LG659464671

Description LABORATORY GROWN DIAMOND

Shape and Cutting Style PEAR BRILLIANT

Measurements 11.20 X 7.12 X 4.38 MM

**GRADING RESULTS** 

Carat Weight 2.01 CARATS

Color Grade

D

Clarity Grade V\$ 1

## ADDITIONAL GRADING INFORMATION

Polish **EXCELLENT** 

Symmetry **EXCELLENT** 

Fluorescence NONE

Inscription(s) (13) LG659464671

Comments: This Laboratory Grown Diamond was created by Chemical Vapor Deposition (CVD) growth

process. Type IIa

# LG659464671

Report verification at igi.org

### **PROPORTIONS**





Sample Image Used

#### **CLARITY CHARACTERISTICS**





## **KEY TO SYMBOLS**

Red symbols indicate internal characteristics. Green symbols indicate external characteristics.

### **COLOR**

| DEF                    | G H I J                        | Faint                     | Very Light           | Light    |
|------------------------|--------------------------------|---------------------------|----------------------|----------|
| <b>CLARITY</b>         | WS <sup>1 - 2</sup>            | VS <sup>1-2</sup>         | SI <sup>1-2</sup>    | 11-3     |
| Internally<br>Flawless | Very Very<br>Slightly Included | Very<br>Slightly Included | Slightly<br>Included | Included |





© IGI 2020, International Gemological Institute

FD - 10 20





October 14, 2024

IGI Report Number LG659464671

Description LABORATORY GROWN DIAMOND

Shape and Cuttin