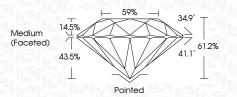

| G H I J                        | Faint                     | Very Light           | Light    |
|------------------------|--------------------------------|---------------------------|----------------------|----------|
| <b>CLARITY</b>         | WS <sup>1 - 2</sup>            | VS <sup>1-2</sup>         | SI <sup>1-2</sup>    | 11-3     |
| Internally<br>Flawless | Very Very<br>Slightly Included | Very<br>Slightly Included | Slightly<br>Included | Included |



© IGI 2020, International Gemological Institute

FD - 10 20





October 14, 2024

IGI Report Number LG659464735

Description LABORATORY GROWN DIAMOND

Measurements 9.28 - 9.33 X 5.70 MM

ROUND BRILLIANT

IDEAL

**GRADING RESULTS** 

Shape and Cutting Style

Carat Weight 3.03 CARATS

Color Grade Ε Clarity Grade VS 2

Cut Grade



#### ADDITIONAL GRADING INFORMATION

**EXCELLENT** Polish **EXCELLENT** Symmetry

NONE Fluorescence

(159) LG659464735 Comments: This Laboratory Grown Diamond was created by Chemical Vapor Deposition (CVD) growth

process. Type IIa

Inscription(s)