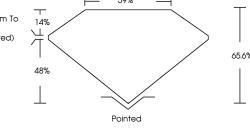

# PROPORTIONS

Sample Image Used

14%

48%

| ADDITIONAL ONADING IN O                                                         | Inmarion        |
|---------------------------------------------------------------------------------|-----------------|
| Polish                                                                          | EXCELLENT       |
| Symmetry                                                                        | EXCELLENT       |
| Fluorescence                                                                    | NONE            |
| Inscription(s)                                                                  | (G) LG659465728 |
| Comments: This Laboratory (<br>created by Chemical Vapo<br>process.<br>Type IIa |                 |

<u>⊢ 59%</u>

Pointed