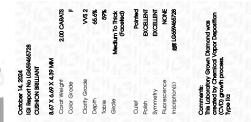

## LABORATORY GROWN DIAMOND REPORT

| October 14, 2024        |                          |
|-------------------------|--------------------------|
| IGI Report Number       | LG659465728              |
| Description             | LABORATORY GROWN DIAMOND |
| Shape and Cutting Style | CUSHION BRILLIANT        |
| Measurements            | 8.67 X 6.69 X 4.39 MM    |
| GRADING RESULTS         |                          |
| Carat Weight            | 2.00 CARATS              |
| Color Grade             | F. I.C. F.               |
| Clarity Grade           | VVS 2                    |
|                         |                          |

## ADDITIONAL GRADING INFORMATION

| Polish         | EXCELLENT       |
|----------------|-----------------|
| Symmetry       | EXCELLENT       |
| Fluorescence   | NONE            |
| Inscription(s) | 1G1 LG659465728 |

Comments: This Laboratory Grown Diamond was created by Chemical Vapor Deposition (CVD) growth process. Type IIa

#### LABORATORY GROWN DIAMOND REPORT

LG659465728

2.00 CARATS

F

VVS 2

65.6%

CUSHION BRILLIANT

8.67 X 6.69 X 4.39 MM

LABORATORY GROWN DIAMOND

October 14, 2024

Description

Measurements

Carat Weight

Color Grade

Clarity Grade

Medium To Thick

(Faceted)

GRADING RESULTS

IGI Report Number

Shape and Cutting Style