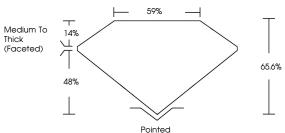

# PROPORTIONS

Sample Image Used

14%

48%

| ADDITIONAL ONADING IN O                                                         | Inmarion        |
|---------------------------------------------------------------------------------|-----------------|
| Polish                                                                          | EXCELLENT       |
| Symmetry                                                                        | EXCELLENT       |
| Fluorescence                                                                    | NONE            |
| Inscription(s)                                                                  | (G) LG659465728 |
| Comments: This Laboratory (<br>created by Chemical Vapo<br>process.<br>Type IIa |                 |

<u>⊢ 59%</u>

Pointed