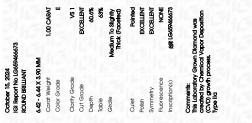

### October 15, 2024

| IGI Report Number              | LG659466673              |  |  |  |  |
|--------------------------------|--------------------------|--|--|--|--|
| Description                    | LABORATORY GROWN DIAMOND |  |  |  |  |
| Shape and Cutting Style        | ROUND BRILLIANT          |  |  |  |  |
| Measurements                   | 6.42 - 6.44 X 3.90 MM    |  |  |  |  |
| GRADING RESULTS                |                          |  |  |  |  |
| Carat Weight                   | 1.00 CARAT               |  |  |  |  |
| Color Grade                    | E CARLES E               |  |  |  |  |
| Clarity Grade                  | VS 1                     |  |  |  |  |
| Cut Grade                      | EXCELLENT                |  |  |  |  |
| ADDITIONAL GRADING INFORMATION |                          |  |  |  |  |
| Polish                         | EXCELLENT                |  |  |  |  |
| Symmetry                       | EXCELLENT                |  |  |  |  |
| Fluorescence                   | NONE                     |  |  |  |  |

131 LG659466673 Inscription(s)

Comments: This Laboratory Grown Diamond was created by Chemical Vapor Deposition (CVD) growth process. Type IIa

LG659466673 Report verification at igi.org

# October 15, 2024

| 0010001 10, 2024     |                          |  |
|----------------------|--------------------------|--|
| IGI Report Number    | LG659466673              |  |
| Description          | LABORATORY GROWN DIAMOND |  |
| Shape and Cutting St | vie ROUND BRILLIANT      |  |
| Measurements         | 6.42 - 6.44 X 3.90 MM    |  |
| GRADING RESULTS      |                          |  |
| Carat Weight         | 1.00 CARAT               |  |
| Color Grade          | E                        |  |
| Clarity Grade        | VS 1                     |  |
| Cut Grade            | EXCELLENT                |  |
|                      |                          |  |

#### ADDITIONAL GRADING INFORMATION

| Polish                                                                       | EXCELLENT                                         |
|------------------------------------------------------------------------------|---------------------------------------------------|
| Symmetry                                                                     | EXCELLENT                                         |
| Fluorescence                                                                 | NONE                                              |
| Inscription(s)                                                               | (137) LG659466673                                 |
| Comments: This Laboratory<br>created by Chemical Vap<br>process.<br>Type IIa | r Grown Diamond was<br>or Deposition (CVD) growth |