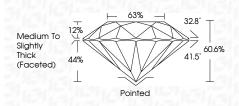

|                                | COLUMN TO THE PARTY OF THE PART |                      |                  |

# October 15, 2024

| 0010001 10, 2024     |                          |  |
|----------------------|--------------------------|--|
| IGI Report Number    | LG659466673              |  |
| Description          | LABORATORY GROWN DIAMOND |  |
| Shape and Cutting St | vie ROUND BRILLIANT      |  |
| Measurements         | 6.42 - 6.44 X 3.90 MM    |  |
| GRADING RESULTS      |                          |  |
| Carat Weight         | 1.00 CARAT               |  |
| Color Grade          | E                        |  |
| Clarity Grade        | VS 1                     |  |
| Cut Grade            | EXCELLENT                |  |
|                      |                          |  |



#### ADDITIONAL GRADING INFORMATION

| Polish                                                                       | EXCELLENT                                         |
|------------------------------------------------------------------------------|---------------------------------------------------|
| Symmetry                                                                     | EXCELLENT                                         |
| Fluorescence                                                                 | NONE                                              |
| Inscription(s)                                                               | (137) LG659466673                                 |
| Comments: This Laboratory<br>created by Chemical Vap<br>process.<br>Type IIa | r Grown Diamond