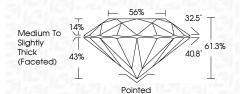

-|--------|-------------------|---------------------------|----------------------|----------|
| CLARITY                | 1 |        |                   |                           |                      |          |
| IF                     |   | VVS 1  | 2                 | VS <sup>1-2</sup>         | SI 1-2               | 1 1 - 3  |
| Internally<br>Flawless |   | Very V | ery<br>y Included | Very<br>Slightly Included | Slightly<br>Included | Included |



© IGI 2020, International Gemological Institute

FD - 10 20





October 14, 2024

IGI Report Number LG659466677

Description LABORATORY GROWN DIAMOND

Measurements 6.40 - 6.44 X 3.93 MM

ROUND BRILLIANT

**GRADING RESULTS** 

Shape and Cutting Style

Carat Weight 1.00 CARAT

Color Grade D Clarity Grade VS 2

Cut Grade **EXCELLENT** 



#### ADDITIONAL GRADING INFORMATION

Polish **EXCELLENT** 

**EXCELLENT** Symmetry

Fluorescence NONE Inscription(s) (例 LG659466677

Comments: This Laboratory Grown Diamond was

created by Chemical Vapor Deposition (CVD) growth process.

Type IIa