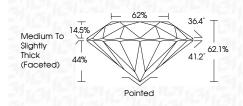

#### PROPORTIONS

Sample Image Used

## October 14, 2024

| 0010001 14, 2024  |                          |
|-------------------|--------------------------|
| IGI Report Number | LG659466679              |
| Description       | LABORATORY GROWN DIAMOND |
| Shape and Cutting | Style ROUND BRILLIANT    |
| Measurements      | 6.35 - 6.40 X 3.96 MM    |
| GRADING RESULTS   | 6                        |
| Carat Weight      | 1.01 CARAT               |
| Color Grade       | The second second second |
| Clarity Grade     | VS 1                     |
| Cut Grade         | EXCELLENT                |
|                   |                          |