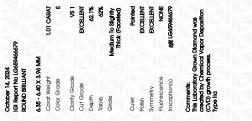

### October 14, 2024

| IGI Report Number              | LG659466679              |  |  |  |
|--------------------------------|--------------------------|--|--|--|
| Description                    | LABORATORY GROWN DIAMOND |  |  |  |
| Shape and Cutting Style        | ROUND BRILLIANT          |  |  |  |
| Measurements                   | 6.35 - 6.40 X 3.96 MM    |  |  |  |
| GRADING RESULTS                |                          |  |  |  |
| Carat Weight                   | 1.01 CARAT               |  |  |  |
| Color Grade                    |                          |  |  |  |
| Clarity Grade                  | VS 1                     |  |  |  |
| Cut Grade                      | EXCELLENT                |  |  |  |
| ADDITIONAL GRADING INFORMATION |                          |  |  |  |
| Polish                         | EXCELLENT                |  |  |  |
| Symmetry                       | EXCELLENT                |  |  |  |
| Fluorescence                   | NONE                     |  |  |  |
|                                | 1/711 0 (50 1/ / / 70    |  |  |  |

## October 14, 2024

| 0010001 14, 2024  |                          |
|-------------------|--------------------------|
| IGI Report Number | LG659466679              |
| Description       | LABORATORY GROWN DIAMOND |
| Shape and Cutting | Style ROUND BRILLIANT    |
| Measurements      | 6.35 - 6.40 X 3.96 MM    |
| GRADING RESULTS   | 6                        |
| Carat Weight      | 1.01 CARAT               |
| Color Grade       | The second second second |
| Clarity Grade     | VS 1                     |
| Cut Grade         | EXCELLENT                |
|                   |                          |

#### ADDITIONAL GRADING INFORMATION

| Polish                                                                           | EXCELLENT      |
|----------------------------------------------------------------------------------|----------------|
| Symmetry                                                                         | EXCELLENT      |
| Fluorescence                                                                     | NONE           |
| Inscription(s)                                                                   | 位到 LG659466679 |
| Comments: This Laboratory G<br>created by Chemical Vapor<br>process.<br>Type IIa |                |