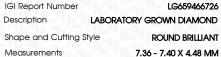

#### LABORATORY GROWN DIAMOND REPORT

October 14, 2024

IGI Report Number LG659466726

Description LABORATORY GROWN DIAMOND

Shape and Cutting Style ROUND BRILLIANT

Measurements 7.36 - 7.40 X 4.48 MM

**GRADING RESULTS** 