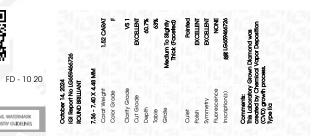

Carat Weight 1.52 CARAT

Color Grade

Clarity Grade VS 1

Cut Grade **EXCELLENT** 

#### ADDITIONAL GRADING INFORMATION

**EXCELLENT** Polish

Symmetry **EXCELLENT** 

NONE Fluorescence

1/到 LG659466726 Inscription(s)

Comments: This Laboratory Grown Diamond was created by Chemical Vapor Deposition (CVD) growth

process. Type IIa

**GRADING RESULTS** 

October 14, 2024

Carat Weight 1.52 CARAT Color Grade Clarity Grade VS 1

Cut Grade **EXCELLENT** 

#### ADDITIONAL GRADING INFORMATION

Polish **EXCELLENT EXCELLENT** Symmetry

NONE Fluorescence Inscription(s) (何) LG659466726

Comments: This Laboratory Grown Diamond was created by Chemical Vapor Deposition (CVD) growth process.

Type IIa