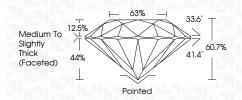

|                   | V_         |          |
| CLARITY    |                      |                   |            |          |
| IF         | VVS <sup>1 - 2</sup> | VS 1-2            | SI 1-2     | 1 1-3    |
| Internally | Very Very            | Very              | Slightly   | Included |
| Flawless   | Slightly Included    | Slightly Included | Included   |          |



© IGI 2020, International Gemological Institute

THIS DOCUMENT WAS PRODUCED WITH THE FOLLOWING SECURITY MEASURES: SPECIAL DOCUMENT PAPER, INK SCREENS, WATERMARK
BACKGROUND DESIGNS, HOLOGRAM AND OTHER SECURITY FEATURES NOT LISTED AND DO EXCRED DOCUMENT SECURITY INDUSTRY GUIDELINES.



**GRADING RESULTS** 

October 14, 2024

Carat Weight 1.52 CARAT Color Grade Clarity Grade VS 1

Cut Grade **EXCELLENT** 



#### ADDITIONAL GRADING INFORMATION

Polish **EXCELLENT EXCELLENT** Symmetry

NONE Fluorescence Inscription(s) (何) LG659466726

Comments: This Laboratory Grown Diamond was created by Chemical Vapor Deposition (CVD) growth process.

Type IIa