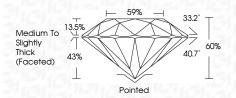

-|---|-----------------------------|--------------------------|----------|
| CLAR               | RITY |                                |   |   |                             |                          |          |
| IF                 |      | WS <sup>1 - 2</sup>            |   |   | VS <sup>1-2</sup>           | SI 1-2                   | I 1-3    |
| Interna<br>Flawles |      | Very Very<br>Slightly Included |   |   | Very<br>ed Slightly Include | Slightly<br>ded Included | Included |



© IGI 2020, International Gemological Institute

FD - 10 20





IGI Report Number LG659466740

Description LABORATORY GROWN DIAMOND

Shape and Cutting Style ROUND BRILLIANT

Measurements 7.45 - 7.47 X 4.48 MM

GRADING RESULTS

Carat Weight 1.54 CARAT

Color Grade G
Clarity Grade V\$ 1

Cut Grade IDEAL



#### ADDITIONAL GRADING INFORMATION

Polish EXCELLENT
Symmetry EXCELLENT

Fluorescence NONE Inscription(s) IGN LG659466740

Comments: This Laboratory Grown Diamond was created by Chemical Vapor Deposition (CVD) growth

process. Type IIa