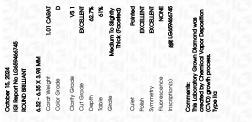

## October 15, 2024

| IGI Report Number              | LG659466745              |  |  |  |  |
|--------------------------------|--------------------------|--|--|--|--|
| Description                    | LABORATORY GROWN DIAMOND |  |  |  |  |
| Shape and Cutting Style        | ROUND BRILLIANT          |  |  |  |  |
| Measurements                   | ts 6.32 - 6.35 X 3.98 MM |  |  |  |  |
| GRADING RESULTS                |                          |  |  |  |  |
| Carat Weight                   | 1.01 CARAT               |  |  |  |  |
| Color Grade                    | D                        |  |  |  |  |
| Clarity Grade                  | VS 1                     |  |  |  |  |
| Cut Grade                      | EXCELLENT                |  |  |  |  |
| ADDITIONAL GRADING INFORMATION |                          |  |  |  |  |
| Polish                         | EXCELLENT                |  |  |  |  |
| Symmetry                       | EXCELLENT                |  |  |  |  |
| Fluorescence                   | NONE                     |  |  |  |  |
| Inseriation(s)                 | 1/711 C450144715         |  |  |  |  |

Inscription(s) LG659466745

Comments: This Laboratory Grown Diamond was created by Chemical Vapor Deposition (CVD) growth process. Type IIa

LG659466745 Report verification at igi.org

# October 15, 2024

|   | 0010001 10, 2024     |                          |  |
|---|----------------------|--------------------------|--|
|   | IGI Report Number    | LG659466745              |  |
| 1 | Description          | LABORATORY GROWN DIAMOND |  |
|   | Shape and Cutting St | yle ROUND BRILLIANT      |  |
|   | Measurements         | 6.32 - 6.35 X 3.98 MM    |  |
|   | GRADING RESULTS      |                          |  |
|   | Carat Weight         | 1.01 CARAT               |  |
|   | Color Grade          | D                        |  |
|   | Clarity Grade        | VS 1                     |  |
|   | Cut Grade            | EXCELLENT                |  |
|   |                      |                          |  |

### ADDITIONAL GRADING INFORMATION

| Polish                                                                        | EXCELLENT        |
|-------------------------------------------------------------------------------|------------------|
| Symmetry                                                                      | EXCELLENT        |
| Fluorescence                                                                  | NONE             |
| Inscription(s)                                                                | 1671 LG659466745 |
| Comments: This Laboratory<br>created by Chemical Vapo<br>process.<br>Type IIa |                  |