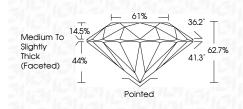

#### PROPORTIONS

Sample Image Used

# October 15, 2024

|   | 0010001 10, 2024     |                          |  |
|---|----------------------|--------------------------|--|
|   | IGI Report Number    | LG659466745              |  |
| 1 | Description          | LABORATORY GROWN DIAMOND |  |
|   | Shape and Cutting St | yle ROUND BRILLIANT      |  |
|   | Measurements         | 6.32 - 6.35 X 3.98 MM    |  |
|   | GRADING RESULTS      |                          |  |
|   | Carat Weight         | 1.01 CARAT               |  |
|   | Color Grade          | D                        |  |
|   | Clarity Grade        | VS 1                     |  |
|   | Cut Grade            | EXCELLENT                |  |
|   |                      |                          |  |