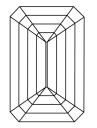

# **ELECTRONIC COPY**

### LABORATORY GROWN DIAMOND REPORT

October 21, 2024

IGI Report Number LG659468478

Description LABORATORY GROWN DIAMOND

Shape and Cutting Style **EMERALD CUT** 

Measurements 10.64 X 7.00 X 4.70 MM

**GRADING RESULTS** 

Carat Weight 3.50 CARATS

Color Grade G

Clarity Grade VS 2

## ADDITIONAL GRADING INFORMATION

**EXCELLENT** Polish

**EXCELLENT** Symmetry

Fluorescence NONE

1/5/1 LG659468478 Inscription(s)

Comments: This Laboratory Grown Diamond was created by Chemical Vapor Deposition (CVD) growth

process. Type IIa

## LG659468478

Report verification at igi.org

### **PROPORTIONS**





Sample Image Used

#### **CLARITY CHARACTERISTICS**





### **KEY TO SYMBOLS**

Red symbols indicate internal characteristics. Green symbols indicate external characteristics.

### **COLOR**

| D E F                  | G H I J                        | Faint                     | Very Light | Light    |
|------------------------|--------------------------------|---------------------------|------------|----------|
| CLARITY                |                                |                           |            |          |
| IF                     | WS <sup>1 - 2</sup>            | VS <sup>1-2</sup>         | SI 1-2     | I 1-3    |
| Internally<br>Flawless | Very Very<br>Slightly Included | Very<br>Slightly Included | Slightly   | Included |





© IGI 2020, International Gemological Institute

FD - 10 20





Shape and Cutting Style EMERALD