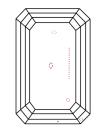

# **ELECTRONIC COPY**

### LABORATORY GROWN DIAMOND REPORT

October 21, 2024

IGI Report Number LG659468478

Description LABORATORY GROWN DIAMOND

Shape and Cutting Style **EMERALD CUT** 

Measurements 10.64 X 7.00 X 4.70 MM

**GRADING RESULTS** 

Carat Weight 3.50 CARATS

Color Grade G

Clarity Grade VS 2

## ADDITIONAL GRADING INFORMATION

**EXCELLENT** Polish

**EXCELLENT** Symmetry

Fluorescence NONE

1/5/1 LG659468478 Inscription(s)

Comments: This Laboratory Grown Diamond was created by Chemical Vapor Deposition (CVD) growth

process. Type IIa

## LG659468478

Report verification at igi.org

### **PROPORTIONS**





Sample Image Used

#### **CLARITY CHARACTERISTICS**





### **KEY TO SYMBOLS**

Red symbols indicate internal characteristics. Green symbols indicate external characteristics.

### **COLOR**

| D E F                  | G H I J                        | Faint                     | Very Light | Light    |
|------------------------|--------------------------------|---------------------------|------------|----------|
| CLARITY                |                                |                           |            |          |
| IF                     | WS <sup>1 - 2</sup>            | VS <sup>1-2</sup>         | SI 1-2     | I 1-3    |
| Internally<br>Flawless | Very Very<br>Slightly Included | Very<br>Slightly Included | Slightly   | Included |





© IGI 2020, International Gemological Institute

FD - 10 20





Shape and Cutting Style EMERAL