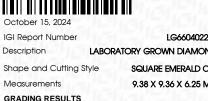

## LABORATORY GROWN DIAMOND REPORT

Medium

| October 15, 2024        |                          |
|-------------------------|--------------------------|
| IGI Report Number       | LG660402219              |
| Description             | LABORATORY GROWN DIAMOND |
| Shape and Cutting Style | SQUARE EMERALD CUT       |
| Measurements            | 9.38 X 9.36 X 6.25 MM    |
| GRADING RESULTS         |                          |
| Carat Weight            | 5.04 CARATS              |
| Color Grade             | D                        |
| Clarity Grade           | VS 1                     |
| ADDITIONAL GRADING I    | NFORMATION               |
| Polish                  | EXCELLENT                |

Comments: This Laboratory Grown Diamond was created by Chemical Vapor Deposition (CVD) growth process. Type IIa

| 001000110,2021          |                       |
|-------------------------|-----------------------|
| GI Report Number        | LG660402219           |
| Description LABOR       | ATORY GROWN DIAMOND   |
| Shape and Cutting Style | SQUARE EMERALD CUT    |
| Measurements            | 9.38 X 9.36 X 6.25 MM |
| GRADING RESULTS         |                       |
| Carat Weight            | 5.04 CARATS           |
| Color Grade             | D                     |
| Clarity Grade           | VS 1                  |
|                         |                       |