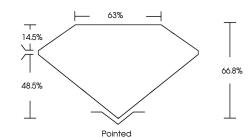

ORY GROWN DIAMOND |
| Shape and Cutting Style | SQUARE EMERALD CUT       |
| Measurements            | 9.38 X 9.36 X 6.25 MM    |
| GRADING RESULTS         |                          |
| Carat Weight            | 5.04 CARATS              |
| Color Grade             | D                        |
| Clarity Grade           | VS 1                     |
| ADDITIONAL GRADING I    | NFORMATION               |
| Polish                  | EXCELLENT                |

| Polish         | EXCELLENT         |  |  |
|----------------|-------------------|--|--|
| Symmetry       | EXCELLENT         |  |  |
| Fluorescence   | NONE              |  |  |
| Inscription(s) | ()写() LG660402219 |  |  |

Comments: This Laboratory Grown Diamond was created by Chemical Vapor Deposition (CVD) growth process. Type IIa





| 001000110,2021          |                       |
|-------------------------|-----------------------|
| GI Report Number        | LG660402219           |
| Description LABOR       | ATORY GROWN DIAMOND   |
| Shape and Cutting Style | SQUARE EMERALD CUT    |
| Measurements            | 9.38 X 9.36 X 6.25 MM |
| GRADING RESULTS         |                       |
| Carat Weight            | 5.04 CARATS           |
| Color Grade             | D                     |
| Clarity Grade           | VS 1                  |
|                         |                       |

⊢ 63% → 14.5% Medium 66.8% 48.5% Pointed

#### ADDITIONAL GRADING INFORMATION

| Polish                                                                        | EXCELLENT       |
|-------------------------------------------