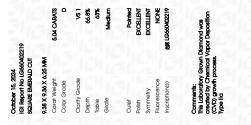

## LABORATORY GROWN DIAMOND REPORT

Medium

| October 15, 2024        |                          |
|-------------------------|--------------------------|
| IGI Report Number       | LG660402219              |
| Description             | LABORATORY GROWN DIAMOND |
| Shape and Cutting Style | SQUARE EMERALD CUT       |
| Measurements            | 9.38 X 9.36 X 6.25 MM    |
| GRADING RESULTS         |                          |
| Carat Weight            | 5.04 CARATS              |
| Color Grade             | D                        |
| Clarity Grade           | VS 1                     |
| ADDITIONAL GRADING I    | NFORMATION               |
| Polish                  | EXCELLENT                |

| Polish         | EXCELLENT         |  |  |
|----------------|-------------------|--|--|
| Symmetry       | EXCELLENT         |  |  |
| Fluorescence   | NONE              |  |  |
| Inscription(s) | ()写() LG660402219 |  |  |

Comments: This Laboratory Grown Diamond was created by Chemical Vapor Deposition (CVD) growth process. Type IIa

| 001000110,2021          |                       |
|-------------------------|-----------------------|
| GI Report Number        | LG660402219           |
| Description LABOR       | ATORY GROWN DIAMOND   |
| Shape and Cutting Style | SQUARE EMERALD CUT    |
| Measurements            | 9.38 X 9.36 X 6.25 MM |
| GRADING RESULTS         |                       |
| Carat Weight            | 5.04 CARATS           |
| Color Grade             | D                     |
| Clarity Grade           | VS 1                  |
|                         |                       |