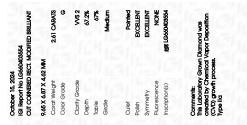

### LABORATORY GROWN DIAMOND REPORT

| October 15, 2024               |                                                |  |  |  |
|--------------------------------|------------------------------------------------|--|--|--|
| IGI Report Number              | LG660403554                                    |  |  |  |
| Description                    | LABORATORY GROWN DIAMOND                       |  |  |  |
| Shape and Cutting Style        | CUT CORNERED RECTANGULAR<br>MODIFIED BRILLIANT |  |  |  |
| Measurements                   | 9.65 X 6.87 X 4.62 MM                          |  |  |  |
| GRADING RESULTS                |                                                |  |  |  |
| Carat Weight                   | 2.61 CARATS                                    |  |  |  |
| Color Grade                    | G                                              |  |  |  |
| Clarity Grade                  | VVS 2                                          |  |  |  |
| ADDITIONAL GRADING INFORMATION |                                                |  |  |  |
|                                |                                                |  |  |  |

| Polish         | EXCELLENT     |
|----------------|---------------|
| Symmetry       | EXCELLENT     |
| Fluorescence   | NONE          |
| Inscription(s) | 低小上G660403554 |

Comments: This Laboratory Grown Diamond was created by Chemical Vapor Deposition (CVD) growth process. Type IIa

# October 15, 2024

| IGI Report Number<br>Description | LG660403554<br>LABORATORY GROWN DIAMOND                 |
|----------------------------------|---------------------------------------------------------|
| Shape and Cutting                | Style CUT CORNERED<br>RECTANGULAR MODIFIED<br>BRILLIANT |
| Measurements                     | 9.65 X 6.87 X 4.62 MM                                   |
| GRADING RESULTS                  |                                                         |
| Carat Weight                     | 2.61 CARATS                                             |
| Color Grade                      | G                                                       |
| Clarity Grade                    | VVS 2                                                   |
| 3121216                          |                                                         |

#### ADDITIONAL GRADING INFORMATION

| Polish                                                                        | EXCELLENT        |
|-------------------------------------------------------------------------------|------------------|
| Symmetry                                                                      | EXCELLENT        |
| Fluorescence                                                                  | NONE             |
| Inscription(s)                                                                | (G1) LG660403554 |
| Comments: This Laboratory<br>created by Chemical Vapo<br>process.<br>Type IIa |                  |