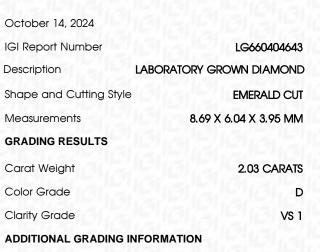

## October 14, 2024

| IGI Report Number | LG660404643              |
|-------------------|--------------------------|
| Description       | LABORATORY GROWN DIAMOND |
| Shape and Cutting | Style EMERALD CUT        |
| Measurements      | 8.69 X 6.04 X 3.95 MM    |
| GRADING RESULTS   | 5                        |
| Carat Weight      | 2.03 CARATS              |
| Color Grade       | D                        |
| Clarity Grade     | VS 1                     |
|                   |                          |