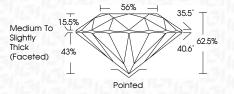

| G H I J                        | Faint                     | Very Light           | Light    |
|------------------------|--------------------------------|---------------------------|----------------------|----------|
| <b>CLARITY</b>         | VVS <sup>1 - 2</sup>           | VS <sup>1 - 2</sup>       | SI 1-2               | 11-3     |
| Internally<br>Flawless | Very Very<br>Slightly Included | Very<br>Slightly Included | Slightly<br>Included | Included |



© IGI 2020, International Gemological Institute

FD - 10 20





October 16, 2024

IGI Report Number LG660405277

Description LABORATORY GROWN DIAMOND

Shape and Cutting Style ROUND BRILLIANT

Measurements 6.63 - 6.66 X 4.15 MM

GRADING RESULTS

Carat Weight 1.14 CARAT

IDEAL

Color Grade F
Clarity Grade SI 1

Cut Grade



#### ADDITIONAL GRADING INFORMATION

Polish **EXCELLENT** 

Symmetry **EXCELLENT** 

Fluorescence NONE Inscription(s) (G) LG660405277

Comments: This Laboratory Grown Diamond was created by Chemical Vapor Deposition (CVD) growth

process. Type IIa