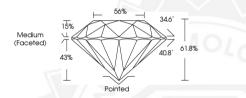

## LABORATORY GROWN DIAMOND REPORT

October 16, 2024

Measurements

IGI Report Number LG660405663

Description LABORATORY GROWN DIAMOND

Shape and Cutting Style ROUND BRILLIANT

5.17 - 5.20 X 3.21 MM

IDEAL

GRADING RESULTS

Carat Weight 0.53 CARAT

Color Grade D
Clarity Grade W\$1

Cut Grade

ADDITIONAL GRADING INFORMATION

Polish EXCELLENT
Symmetry EXCELLENT

Fluorescence NONE

Inscription(s) (ASI LG660405663