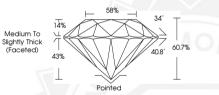

#### **GRADING RESULTS**

| Carat Weight  | 0.52 CARAT |
|---------------|------------|
| Color Grade   | D          |
| Clarity Grade | VVS 2      |
| Cut Grade     | IDEAL      |

#### ADDITIONAL GRADING INFORMATION

| Polish         | EXCELLENT         |
|----------------|-------------------|
| Symmetry       | EXCELLENT         |
| Fluorescence   | NONE              |
| Inscription(s) | (137) LG660405674 |

LABORATORY GROWN DIAMOND

| M          | 5.17 - 5.20 X 3.15 MM |
|------------|-----------------------|
| 0.52 CARAT | Carat Weight          |
| D          | Color Grade           |
| VVS 2      | Clarity Grade         |
| IDEAL      | Cut Grade             |
| EXCELLENT  | Polish                |
| EXCELLENT  | Symmetry              |
| NONE       | Fluorescence          |