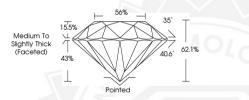

LABORATORY GROWN DIAMOND

ROUND BRILLIANT

Measurements

5.41 - 5.43 X 3.37 MM

**GRADING RESULTS** 

Carat Weight 0.61 CARAT

Color Grade D
Clarity Grade W\$1

Cut Grade

October 15, 2024

IGI Report Number LG660405727 ROUND BRILLIANT

LABORATORY GROWN DIAMOND

5.41 - 5.43 X 3.37 MM

Carat Weight 0.61 CARAT Color Grade D Clarity Grade W\$1

Clarity Grade W\$ 1
Cut Grade IDEAL
Polish EXCELLENT
Symmetry EXCELLENT
Fluorescence NONE