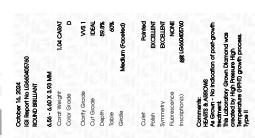

### LABORATORY GROWN DIAMOND REPORT

October 16, 2024

IGI Report Number LG660405760

Description LABORATORY GROWN DIAMOND

Shape and Cutting Style ROUND BRILLIANT

Measurements 6.56 - 6.60 X 3.93 MM

## **GRADING RESULTS**

Carat Weight 1.04 CARAT

D

Color Grade

Clarity Grade VVS 1

Cut Grade IDEAL

### ADDITIONAL GRADING INFORMATION

Polish EXCELLENT

Symmetry **EXCELLENT** 

Fluorescence NONE

Inscription(s) (451) LG660405760

Comments: HEARTS & ARROWS

As Grown - No indication of post-growth treatment. This Laboratory Grown Diamond was created by High Pressure High Temperature (HPHT) growth process.

Type II