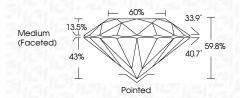

### **PROPORTIONS**

Sample Image Used

Measurements 6.56 - 6.60 X 3.93 MM

**GRADING RESULTS** 

Carat Weight 1.04 CARAT
Color Grade D

Clarity Grade W\$ 1

Cut Grade IDEAL