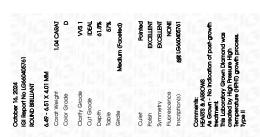

LG660405761

1.04 CARAT

D

VVS 1

IDEAL

ROUND BRILLIANT

34.6°

6.49 - 6.51 X 4.01 MM

LABORATORY GROWN DIAMOND

October 16, 2024

IGI Report Number

Shape and Cutting Style

Description

Measurements

Carat Weight

Color Grade

Clarity Grade

Cut Grade

Medium (Faceted)

**GRADING RESULTS** 

### LABORATORY GROWN DIAMOND REPORT

October 16, 2024

IGI Report Number LG660405761

Description LABORATORY GROWN DIAMOND

Shape and Cutting Style ROUND BRILLIANT

6.49 - 6.51 X 4.01 MM Measurements

**GRADING RESULTS** 

Carat Weight 1.04 CARAT

Color Grade

D

Clarity Grade VVS 1

Cut Grade **IDEAL** 

### ADDITIONAL GRADING INFORMATION

**EXCELLENT** Polish

Symmetry **EXCELLENT** 

NONE Fluorescence

1/到 LG660405761 Inscription(s)

Comments: HEARTS & ARROWS

As Grown - No indication of post-growth treatment. This Laboratory Grown Diamond was created by High Pressure High Temperature (HPHT) growth process. Type II

# ADDITIONAL GRADING INFORMATION

Polish **EXCELLENT EXCELLENT** Symmetry

NONE Fluorescence Inscription(s) (国) LG660405761

Pointed

Comments: HEARTS & ARROWS

As Grown - No indication of post-growth treatment. This Laboratory Grown Diamond was created by High Pressure High Temperature (HPHT) growth process.

Type II