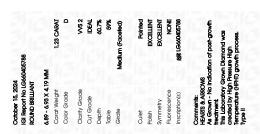

### LABORATORY GROWN DIAMOND REPORT

October 15, 2024

IGI Report Number LG660405788

Description LABORATORY GROWN DIAMOND

Shape and Cutting Style ROUND BRILLIANT

6.89 - 6.93 X 4.19 MM Measurements

### **GRADING RESULTS**

Carat Weight **1.23 CARAT** 

Color Grade

D

Clarity Grade VVS 2

Cut Grade **IDEAL** 

### ADDITIONAL GRADING INFORMATION

**EXCELLENT** Polish

Symmetry **EXCELLENT** 

NONE Fluorescence

1/到 LG660405788 Inscription(s)

Comments: HEARTS & ARROWS

As Grown - No indication of post-growth treatment. This Laboratory Grown Diamond was created by High Pressure High Temperature (HPHT) growth process. Type II

IGI Report Number LG660405788 Description LABORATORY GROWN DIAMOND

Shape and Cutting Style ROUND BRILLIANT

Measurements 6.89 - 6.93 X 4.19 MM

**GRADING RESULTS** 

Carat Weight 1.23 CARAT

Color Grade D Clarity Grade VVS 2

Cut Grade IDEAL

#### ADDITIONAL GRADING INFORMATION

Polish **EXCELLENT EXCELLENT** Symmetry

NONE Fluorescence Inscription(s) (例 LG660405788

Comments: HEARTS & ARROWS

As Grown - No indication of post-growth treatment. This Laboratory Grown Diamond was created by High Pressure High Temperature (HPHT) growth process.

Type II