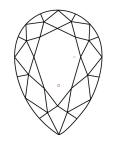

# **ELECTRONIC COPY**

### LABORATORY GROWN DIAMOND REPORT

October 15, 2024

IGI Report Number LG660406847

Description LABORATORY GROWN DIAMOND

Shape and Cutting Style PEAR BRILLIANT

Measurements 10.19 X 6.43 X 4.02 MM

**GRADING RESULTS** 

Carat Weight 1.59 CARAT

Color Grade

Ε

Clarity Grade VS 1

### ADDITIONAL GRADING INFORMATION

Polish **EXCELLENT** 

Symmetry **EXCELLENT** 

Fluorescence NONE

Inscription(s) 131 LG660406847

Comments: This Laboratory Grown Diamond was created by Chemical Vapor Deposition (CVD) growth

process. Type IIa

## LG660406847

Report verification at igi.org

### **PROPORTIONS**





Sample Image Used

### **CLARITY CHARACTERISTICS**





### **KEY TO SYMBOLS**

Red symbols indicate internal characteristics. Green symbols indicate external characteristics.

### **COLOR**

| DEF                    | G H I J                        | Faint                     | Very Light           | Light    |
|------------------------|--------------------------------|---------------------------|----------------------|----------|
| <b>CLARITY</b>         | VVS <sup>1 - 2</sup>           | VS <sup>1 - 2</sup>       | SI 1-2               | 11-3     |
| Internally<br>Flawless | Very Very<br>Slightly Included | Very<br>Slightly Included | Slightly<br>Included | Included |





© IGI 2020, International Gemological Institute

FD - 10 20



October 15, 2024

IGI Report Number LG660406847

Description LABORATORY GROWN DIAMOND

Shape and Cutting