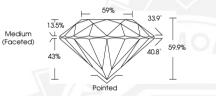

#### **GRADING RESULTS**

| Carat Weight  | 0.30 CARAT |
|---------------|------------|
| Color Grade   | D          |
| Clarity Grade | VVS 2      |
| Cut Grade     | IDEAL      |

#### ADDITIONAL GRADING INFORMATION

| Polish         | EXCELLENT        |
|----------------|------------------|
| Symmetry       | EXCELLENT        |
| Fluorescence   | NONE             |
| Inscription(s) | (67) LG660408932 |