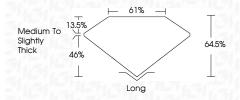

--------------|-----------------------------|----------------------|----------|
| CLARITY                |     |                     |                |                             |                      |          |
| IF                     | V   | /S <sup>1 - 2</sup> | 2              | VS <sup>1-2</sup>           | SI 1-2               | I 1 - 3  |
| Internally<br>Flawless |     | ery Ve              | ery<br>Include | Very<br>d Slightly Included | Slightly<br>Included | Included |



© IGI 2020, International Gemological Institute

FD - 10 20





October 16, 2024

IGI Report Number LG660409170

Description LABORATORY GROWN DIAMOND

Measurements 7.33 X 4.87 X 3.14 MM

EMERALD CUT

**GRADING RESULTS** 

Shape and Cutting Style

Carat Weight 1.12 CARAT

Color Grade D

Clarity Grade VVS 2



#### ADDITIONAL GRADING INFORMATION

Polish **EXCELLENT** 

**EXCELLENT** Symmetry

Fluorescence NONE Inscription(s) (例 LG660409170

Comments: This Laboratory Grown Diamond was created by Chemical Vapor Deposition (CVD) growth process.

Type IIa