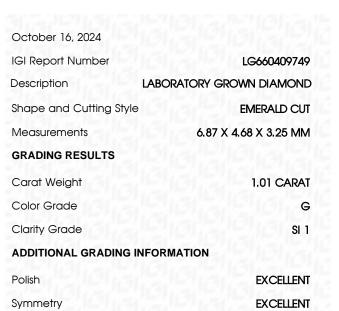

## October 16, 2024

| IGI Report Number   | LG660409749              |
|---------------------|--------------------------|
| Description         | LABORATORY GROWN DIAMOND |
| Shape and Cutting S | Style EMERALD CUT        |
| Measurements        | 6.87 X 4.68 X 3.25 MM    |
| GRADING RESULTS     |                          |
| Carat Weight        | 1.01 CARAT               |
| Color Grade         | G                        |
| Clarity Grade       | SI 1                     |
|                     |                          |