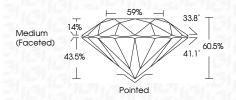

| G H I J                        | Faint                     | Very Light           | Light    |
|------------------------|--------------------------------|---------------------------|----------------------|----------|
| <b>CLARITY</b>         | VVS <sup>1 - 2</sup>           | VS <sup>1 - 2</sup>       | SI 1-2               | 11-3     |
| Internally<br>Flawless | Very Very<br>Slightly Included | Very<br>Slightly Included | Slightly<br>Included | Included |



© IGI 2020, International Gemological Institute

FD - 10 20





October 15, 2024

IGI Report Number LG660410445

Description LABORATORY GROWN DIAMOND

ROUND BRILLIANT

Measurements 8.16 - 8.19 X 4.95 MM

**GRADING RESULTS** 

Shape and Cutting Style

Carat Weight 2.01 CARATS

Color Grade E
Clarity Grade VV\$ 2

Cut Grade IDEAL



#### ADDITIONAL GRADING INFORMATION

Polish **EXCELLENT** 

Symmetry EXCELLENT Fluorescence NONE

Inscription(s) (B) LG660410445

Comments: This Laboratory Grown Diamond was created by Chemical Vapor Deposition (CVD) growth process.

Type IIa