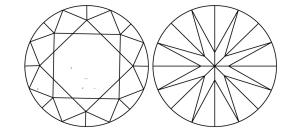

# **ELECTRONIC COPY**

## LABORATORY GROWN DIAMOND REPORT

October 15, 2024

IGI Report Number LG660410445

Description LABORATORY GROWN DIAMOND

Shape and Cutting Style ROUND BRILLIANT

Measurements 8.16 - 8.19 X 4.95 MM

**GRADING RESULTS** 

Carat Weight 2.01 CARATS

Color Grade

Е

Clarity Grade VV\$ 2

Cut Grade IDEAL

## ADDITIONAL GRADING INFORMATION

Polish EXCELLENT

Symmetry **EXCELLENT** 

Fluorescence NONE

Inscription(s) (45) LG660410445

Comments: This Laboratory Grown Diamond was created by Chemical Vapor Deposition (CVD) growth

process. Type IIa

## LG660410445

Report verification at igi.org

## PROPORTIONS





Sample Image Used

#### **CLARITY CHARACTERISTICS**



## **KEY TO SYMBOLS**

Red symbols indicate internal characteristics. Green symbols indicate external characteristics.

## **COLOR**

| DEF                    | G H I J                        | Faint                     | Very Light           | Light    |
|------------------------|--------------------------------|---------------------------|----------------------|----------|
| <b>CLARITY</b>         | VVS <sup>1 - 2</sup>           | VS <sup>1 - 2</sup>       | SI 1-2               | 11-3     |
| Internally<br>Flawless | Very Very<br>Slightly Included | Very<br>Slightly Included | Slightly<br>Included | Included |



© IGI 2020, International Gemological Institute

FD - 10 20





October 15, 2024

IGI Report Number LG660410445

Description LABORATORY GROWN DIAMOND

ROUND BRILLIANT

Meas