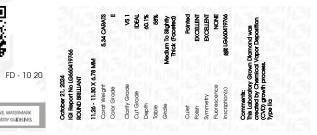

October 21, 2024

IGI Report Number

Shape and Cutting Style

ADDITIONAL GRADING INFORMATION

Comments: This Laboratory Grown Diamond was created by Chemical Vapor Deposition (CVD) growth

Description

Measurements

Carat Weight

Color Grade

Clarity Grade

Fluorescence

Inscription(s)

process.

Type IIa

Cut Grade

# October 21, 2024

| IGI Report Number    | LG660419766              |
|----------------------|--------------------------|
| Description          | LABORATORY GROWN DIAMOND |
| Shape and Cutting St | ryle ROUND BRILLIANT     |
| Measurements         | 11.26 - 11.30 X 6.78 MM  |
| GRADING RESULTS      |                          |
| Carat Weight         | 5.34 CARATS              |
| Color Grade          | E                        |
| Clarity Grade        | VS 1                     |
| Cut Grade            | IDEAL                    |
|                      |                          |

#### ADDITIONAL GRADING INFORMATION

| Polish                                                                        | EXCELLENT       |
|-------------------------------------------------------------------------------|-----------------|
| Symmetry                                                                      | EXCELLENT       |
| Fluorescence                                                                  | NONE            |
| Inscription(s)                                                                | (G) LG660419766 |
| Comments: This Laboratory<br>created by Chemical Vapo<br>process.<br>Type IIa |                 |