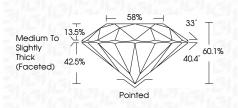

#### 58% 33° Medium To 13.5% Slightly Thick (Faceted) L 60.1% 40.4° 42.5%

PROPORTIONS

LG660419766

5.34 CARATS

Е

**VS** 1

IDEAL

EXCELLENT

Pointed

Sample Image Used