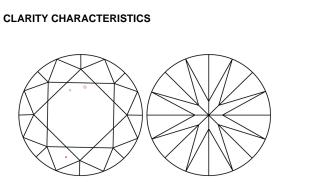

naracteristics. characteristics.

| KEY TO SYMBOLS                                                      |
|---------------------------------------------------------------------|
| Red symbols indicate internal ch<br>Green symbols indicate external |