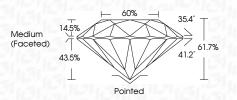

| G H I J                        | Faint                     | Very Light           | Light    |
|------------------------|--------------------------------|---------------------------|----------------------|----------|
| <b>CLARITY</b>         | VVS <sup>1 - 2</sup>           | VS <sup>1 - 2</sup>       | SI 1-2               | 11-3     |
| Internally<br>Flawless | Very Very<br>Slightly Included | Very<br>Slightly Included | Slightly<br>Included | Included |



© IGI 2020, International Gemological Institute

FD - 10 20





October 15, 2024

IGI Report Number LG660419888 Description LABORATORY GROWN DIAMOND

Shape and Cutting Style ROUND BRILLIANT

Measurements 8.80 - 8.83 X 5.44 MM

**GRADING RESULTS** 

Carat Weight 2.61 CARATS

Color Grade Clarity Grade VS 2

Cut Grade IDEAL

Ε



#### ADDITIONAL GRADING INFORMATION

**EXCELLENT** Polish **EXCELLENT** Symmetry

NONE Fluorescence

Inscription(s) (国) LG660419888 Comments: This Laboratory Grown Diamond was

created by Chemical Vapor Deposition (CVD) growth

process. Type IIa