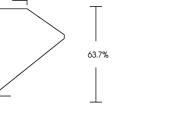

### 68% \_ -Medium 13% 누 48.5%

PROPORTIONS

LG660426778

Report verification at igi.org

Carat Weight

| Carat Weight                   | 4.95 CARATS |  |
|--------------------------------|-------------|--|
| Color Grade                    | F           |  |
| Clarity Grade                  | VVS 2       |  |
| ADDITIONAL GRADING INFORMATION |             |  |

LG660426778

LABORATORY GROWN DIAMOND

SQUARE EMERALD CUT

9.61 X 9.48 X 6.04 MM

| Polish         | EXCELLENT            |
|----------------|----------------------|
| Symmetry       | EXCELLENT            |
| Fluorescence   | NONE                 |
| Inscription(s) | (/͡͡͡͡͡/ LG660426778 |