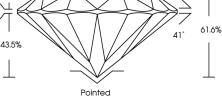

| 60427060                                                         | MM                    | 205 CARATS   | •           | WS2           | IDEAL     | 61.6% | 869   | Medium (Facefed) | Pointed | EXCELLENT | EXCELLENT | NONE         | MBN LG660427060 | Comments:<br>The Laboratory Grown Diamond was<br>created by Chanteral Vapor Deposition<br>croated by Chanteral Vapor Deposition<br>(Npe II a |  |
|------------------------------------------------------------------|-----------------------|--------------|-------------|---------------|-----------|-------|-------|------------------|---------|-----------|-----------|--------------|-----------------|----------------------------------------------------------------------------------------------------------------------------------------------|--|
| October 17, 2024<br>1GI Report No LG660427060<br>ROUND BRILLIANT | 8.12 - 8.15 X 5.01 MM | Carat Weight | Color Grade | Clarity Grade | Out Grade | Depth | Table | Girdle           | Culet   | Polish    | Symmetry  | Fluorescence | Inscription(s)  | Comments:<br>This Laboratory Grown<br>created by Chemical<br>(CVD) growth process<br>Type IIa                                                |  |