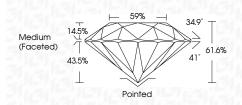

# 59% 34.9° Medium 14.5% (Faceted) $\checkmark$ 43.5%

LG660427060

Report verification at igi.org

Sample Image Used

| 60427060                                                         | MM                    | 205 CARATS   | •           | WS2           | IDEAL     | 61.6% | 869   | Medium (Facefed) | Pointed | EXCELLENT | EXCELLENT | NONE         | MBN LG660427060 | Comments:<br>The Laboratory Grown Diamond was<br>created by Chanteral Vapor Deposition<br>croated by Chanteral Vapor Deposition<br>(Npe II a |  |
|------------------------------------------------------------------|-----------------------|--------------|-------------|---------------|-----------|-------|-------|------------------|---------|-----------|-----------|--------------|-----------------|----------------------------------------------------------------------------------------------------------------------------------------------|--|
| October 17, 2024<br>1GI Report No LG660427060<br>ROUND BRILLIANT | 8.12 - 8.15 X 5.01 MM | Carat Weight | Color Grade | Clarity Grade | Out Grade | Depth | Table | Girdle           | Culet   | Polish    | Symmetry  | Fluorescence | Inscription(s)  | Comments:<br>This Laboratory Grown<br>created by Chemical<br>(CVD) growth process<br>Type IIa                                                |  |